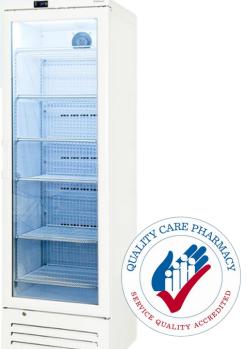

## AQ Medical 350 VACCINE REFRIGERATORS

## **KEY FEATURES**

- · QCPP cold chain accredited
- Digital temperature control system preconfigured to hold temperature from +2°C to +8°C in line with 'Strive for 5' storage guidelines
- Lockable door
- Adjustable shelves
- Low energy consumption, low noise output
- Audible and visual auto resetting alarms
- Dedicated technical support line

## PRODUCT SPECIFICATIONS

Dimensions Height 1881 mm

Width 580 mm Depth 584 mm

Gross Weight 89 kg Gross Capacity 350 L

Temperature Range +2°C to +8°C

Number of shelves 6

Power Consumption/24 hrs 3.3 kWh Refrigerant R600a Warranty (parts & labour) 24 months